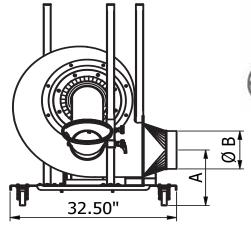

#### GROLLY-THP - technical datasheet

|    | GROLLY-THP1/US | GROLLY-THP1.5/US | GROLLY-THP2/US |  |  |
|----|----------------|------------------|----------------|--|--|
| Α  | 11.02"         | 11.02"           | 11.91"         |  |  |
| ØВ | 6.3"           | 8"               | 8"             |  |  |