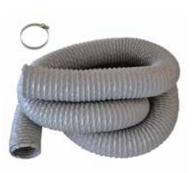

#### **GROLLY-GTP**

Flexible hose PVC coated with steel helix suitable as expulsion pipe for GROLLYs. 33' long and available in different diameters.

| GROLLY-GTP      | L.  | Ø   | GROLLY       |
|-----------------|-----|-----|--------------|
| GROLLY-GTP12510 | 33' | 5"  | GROLLY 0.5HP |
| GROLLY-GTP15010 | 33' | 6"  | GROLLY 1HP   |
| GROLLY-GTP20010 | 33' | 8"  | GROLLY 2HP   |
| GROLLY-GTP25010 | 33' | 10" | GROLLY 3HP   |