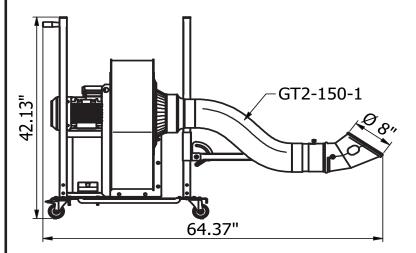

### **GROLLY-THP/US**

Heavy duty mobile exhaust extraction system with high pressure fan, tilting arm mounted stainless steel nozzle, all mounted on trolley with double handle and 4 castor wheels (2 locking). To be completed with expulsion hose GROLLY-GTP.

| GROLLY-THP/US    | HP  | ٧   | HZ | Phases | on/off |
|------------------|-----|-----|----|--------|--------|
| GROLLY-THP1/US   | 1   | 460 | 60 | 3      | √      |
| GROLLY-THP1.5/US | 1.5 | 460 | 60 | 3      | √      |
| GROLLY-THP2/US   | 2   | 460 | 60 | 3      | √      |

#### **GROLLY-GTP**

Flexible hose PVC coated with steel helix suitable as expulsion pipe for GROLLYs. 33' long and available in different diameters.

| GROLLY-GTP      | L.  | Ø   | GROLLY       |
|-----------------|-----|-----|--------------|
| GROLLY-GTP12510 | 33' | 5"  | GROLLY 0.5HP |
| GROLLY-GTP15010 | 33' | 6"  | GROLLY 1HP   |
| GROLLY-GTP20010 | 33' | 8"  | GROLLY 2HP   |
| GROLLY-GTP25010 | 33' | 10" | GROLLY 3HP   |