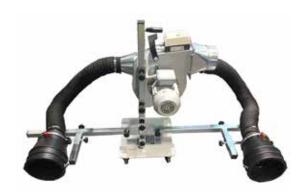

# **GROLLY-YA**

Portable extraction system with 0.5 Hp motor and a structure with 2 indipendent supporting arms equipped with two rubber nozzles for sports cars.

| GROLLY-YA/US | HP  | V   | HZ | Phases | on/off | extra |
|--------------|-----|-----|----|--------|--------|-------|
| GROLLY-YA/US | 0.5 | 400 | 60 | 3      | √      |       |