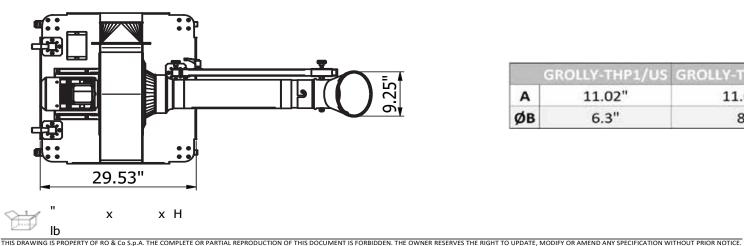

#### GROLLY-THP - technical datasheet

|    | GROLLY-THP1/US | GROLLY-THP1.5/US | GROLLY-THP2/US |  |  |
|----|----------------|------------------|----------------|--|--|
| Α  | 11.02"         | 11.02"           | 11.91"         |  |  |
| ØВ | 6.3"           | 8"               | 8"             |  |  |

### **GROLLY-THP/US**

Heavy duty mobile exhaust extraction system with high pressure fan, tilting arm mounted stainless steel nozzle, all mounted on trolley with double handle and 4 castor wheels (2 locking). To be completed with expulsion hose GROLLY-GTP.