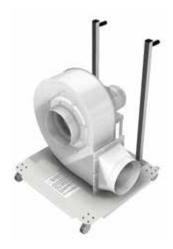

## **GROLLY-HP/US**

Heavy duty mobile exhaust extraction system with high pressure fan mounted on trolley with double handle and 4 castor wheels (2 locking). To be completed with expulsion hose GROLLY-GTP.

| GROLLY-HP/US    | HP  | V   | HZ | Phases | on/off |
|-----------------|-----|-----|----|--------|--------|
| GROLLY-HP1/US   | 1   | 460 | 60 | 3      | √      |
| GROLLY-HP1.5/US | 1.5 | 460 | 60 | 3      | √      |
| GROLLY-HP2/US   | 2   | 460 | 60 | 3      | √      |
| GROLLY-HP3/US   | 3   | 460 | 50 | 3      | √      |