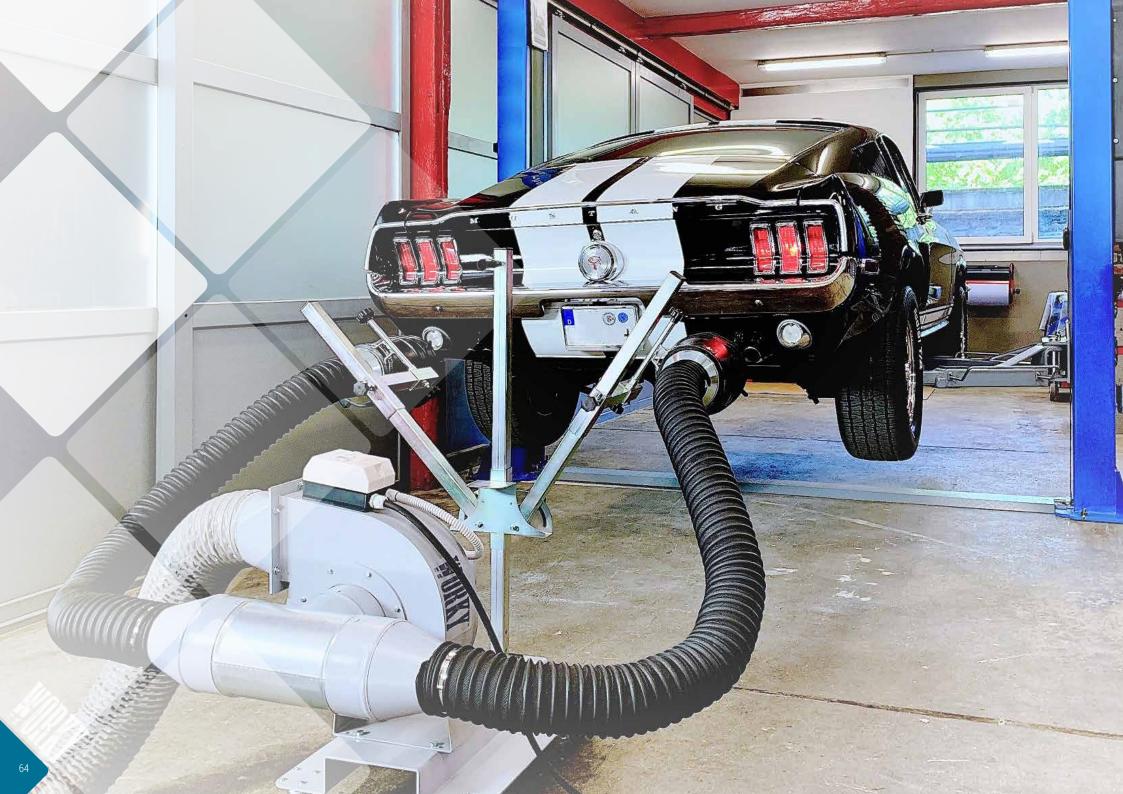

# **GROLLY-YA**

Portable extraction system with 0.5 Hp motor and a structure with 2 indipendent supporting arms equipped with two rubber nozzles for sports cars.

| GROLLY-YA/US | HP  | V   | HZ | Phases | on/off | extra |
|--------------|-----|-----|----|--------|--------|-------|
| GROLLY-YA/US | 0.5 | 400 | 60 | 3      | √      |       |