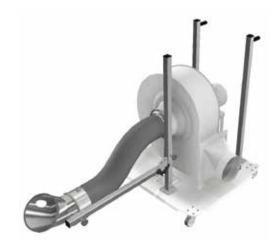

### **GROLLY-THP/US**

Heavy duty mobile exhaust extraction system with high pressure fan, tilting arm mounted stainless steel nozzle, all mounted on trolley with double handle and 4 castor wheels (2 locking). To be completed with expulsion hose GROLLY-GTP.

| GROLLY-THP/US    | HP  | ٧   | HZ | Phases | on/off |
|------------------|-----|-----|----|--------|--------|
| GROLLY-THP1/US   | 1   | 460 | 60 | 3      | √      |
| GROLLY-THP1.5/US | 1.5 | 460 | 60 | 3      | √      |
| GROLLY-THP2/US   | 2   | 460 | 60 | 3      | √      |