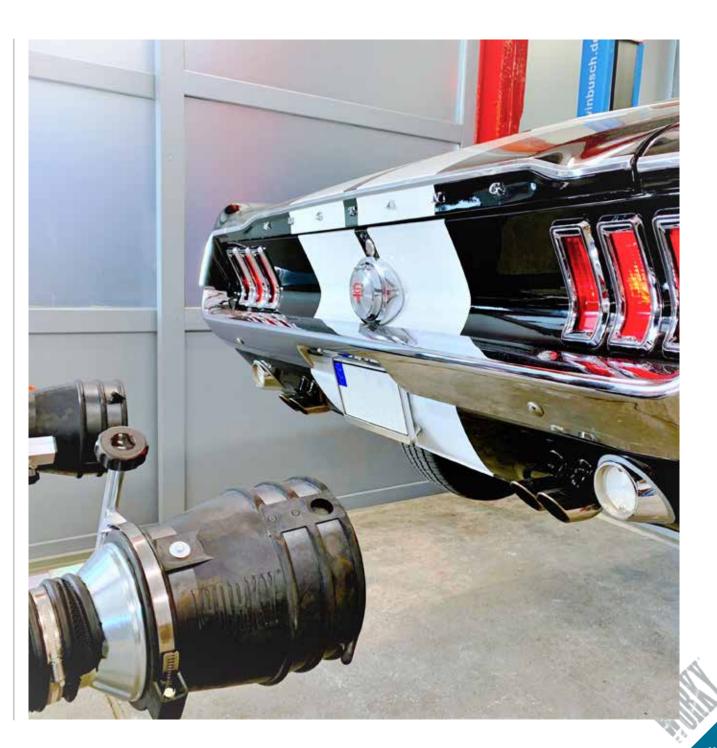

# **GROLLY-YA**

Portable extraction system with 0.5 Hp motor and a structure with 2 indipendent supporting arms equipped with two rubber nozzles for sports cars.

| GROLLY-YA/US | HP  | V   | HZ | Phases | on/off | extra |
|--------------|-----|-----|----|--------|--------|-------|
| GROLLY-YA/US | 0.5 | 400 | 60 | 3      | √      |       |